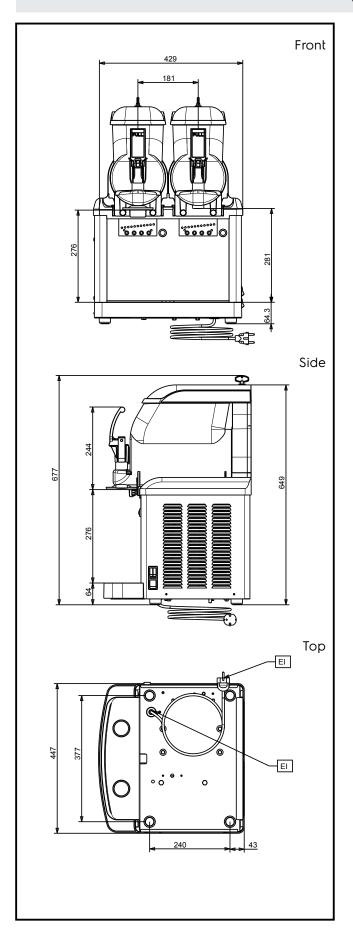

## Frozen Frozen granita, creams and soft-ice cream dispenser with 2 bowls, UK plug

| ITEM #  |  |  |
|---------|--|--|
| MODEL # |  |  |
| NAME #  |  |  |
| SIS #   |  |  |
| AIA#    |  |  |

562527 (GT2PR290)

## Frozen Frozen granita, creams and soft-ice cream dispenser with 2 bowls, UK plug

**Electric** 

Supply voltage: 220-240 V/1 ph/50 Hz

Electrical power max.: 0.63 kW

**Key Information:** 

Net weight: 46 kg